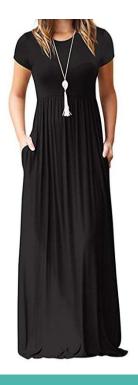

#### **Chamber Women**

Black dress, black tights/nylons, black close-toed shoes