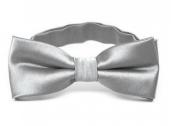

#### **Chamber Men**

Black dress shirt, silver bowtie, black dress pants, black socks, black dress shoes