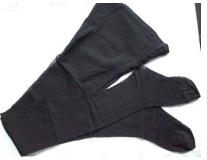

### **Beginning Choir Women**

WOMEN: Solid black school appropriate dress or skirt/shirt, black tights/nylons, black close-toed shoes

#### **Concert Choir Women**

WOMEN: Solid black school appropriate dress or skirt/shirt, black tights/nylons, black close-toed shoes