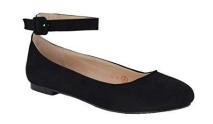

### **Beginning Choir Women**

WOMEN: Solid black school appropriate dress or skirt/shirt, black tights/nylons, black close-toed shoes

#### **Concert Choir Women**

WOMEN: Solid black school appropriate dress or skirt/shirt, black tights/nylons, black close-toed shoes