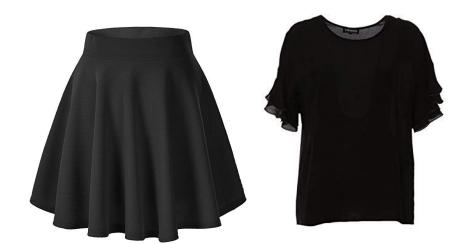

### **Beginning Choir Women**

WOMEN: Solid black school appropriate dress or skirt/shirt, black tights/nylons, black close-toed shoes

#### **Concert Choir Women**

WOMEN: Solid black school appropriate dress or skirt/shirt, black tights/nylons, black close-toed shoes