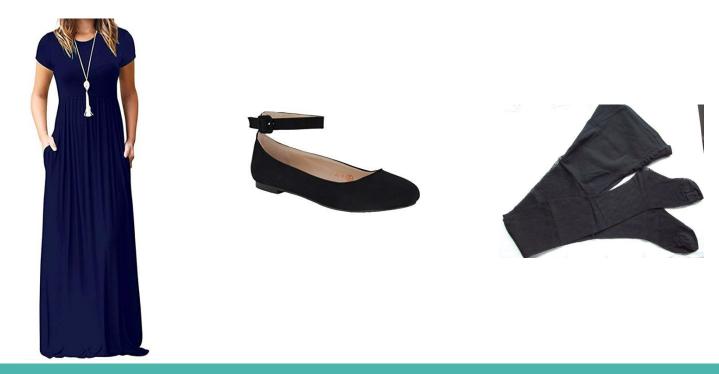

# 2019-2020 Uniforms

SFJH Choirs

## **Beginning Choir Men**

MEN: White shirt (long sleeves prefered), conservative tie, black dress pants, black socks, black dress shoes









### **Beginning Choir Women**

WOMEN: Solid black school appropriate dress or skirt/shirt, black tights/nylons, black close-toed shoes









#### **Concert Choir Men**

MEN: White shirt (long sleeves prefered), conservative tie, black dress pants, black socks, black dress shoes









#### **Concert Choir Women**

WOMEN: Solid black school appropriate dress or skirt/shirt, black tights/nylons, black close-toed shoes









#### **Bel Canto**

Navy dress, black tights/nylons, black close-toed shoes



#### **Chamber Women**

Black dress, black tights/nylons, black close-toed shoes







#### **Chamber Men**

Black dress shirt, silver bowtie, black dress pants, black socks, black dress shoes