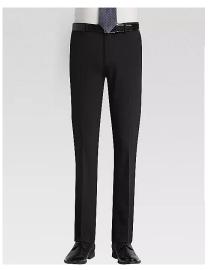

## **Beginning Choir Men**

MEN: White shirt (long sleeves prefered), conservative tie, black dress pants, black socks, black dress shoes

#### **Concert Choir Men**

MEN: White shirt (long sleeves prefered), conservative tie, black dress pants, black socks, black dress shoes